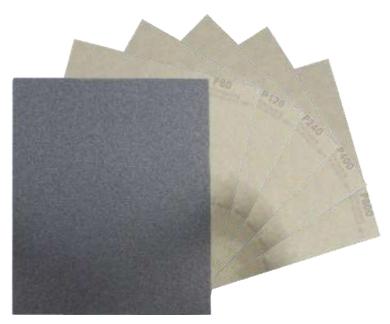

## **Datasheet**

Waterproof Paper Sheet Mixed Pack - 230mm x 280mm x 80,120,240,400,800g

RS Stock No: 2205879

## **Product Details**

Industrial quality Waterproof Paper Sheets with flexible anti-slip backing paper and resin bonded grit. RS Pro Waterproof Paper can be used wet or dry as a durable abrasive for hand finishing.

## **Features and Benefits**

- Suitable for use on Primer, Metal, Paint & Fillers
- Flexible anti-slip backing paper
- Popular for use in the automotive industry.

## **Specifications:**

| Product          | 230mm x 280mm Waterproof Paper Sheet Mixed Pack |
|------------------|-------------------------------------------------|
| Dimensions       | 230mm x 280mm                                   |
| Backing          | 15% Latex paper (European paper)                |
| Bond             | Epoxy Resin                                     |
| Abrasive Grain   | Silicon Carbide                                 |
| Grits            | 80, 120, 240, 400, 800g                         |
| Number Of Pieces | 25                                              |
| Suitable For     | Primer, Metal, Paint & Fillers                  |