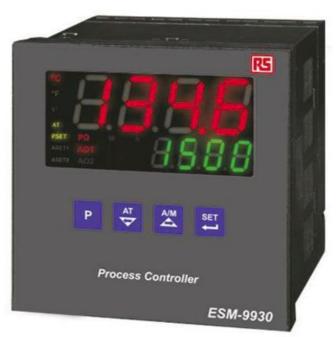

## RS PID Temperature Controller, 96 x 96mm, 3 Output Relay, SSR, 100 $\rightarrow$ 240 V ac Supply Voltage

RS Stock number 798-3479

| Configurable Outputs | Relay, SSR     |
|----------------------|----------------|
| Display Colour       | Green, Red     |
| Display Type         | LED            |
| IP Rating            | IP20, IP65     |
| Number of Outputs    | 3              |
| Output Type          | Relay, SSR     |
| Panel Depth          | 87.5mm         |
| Size                 | 96 x 96mm      |
| Supply Voltage       | 100 → 240 V ac |