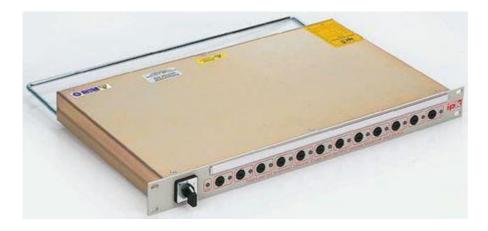

## IEC C13 12 Gang Distribution Unit, 20A, 250 V

RS Stock number 472-6469

## **Product features**

- Each output is individually fused and has associated power availability / fuse failure indication.
- Options of single or dual input. The dual input version allows for standby supply. In the event of failure of the primary supply, the unit will switch over to standby supply.
- Number of contacts 12
- Sequenced or non sequence
- Font panel control option paddle switch
- Maximum total load 20 amps
- 220/230 AC operation
- Max load on any output 6 amps