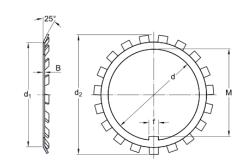

## **Dimensional line drawings**

| d              | 20   | mm |
|----------------|------|----|
| d <sub>1</sub> | 26   | mm |
| d <sub>2</sub> | 36   | mm |
| В              | 1    | mm |
| f              | 4    | mm |
| Μ              | 18.5 | mm |