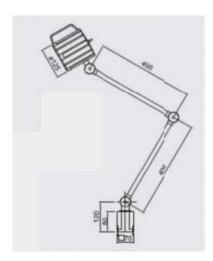

The LED light features an adjustable arm, with three points of articulation to ensure you have the light you need where you need it. There is even a built in handle on the light head for further ease of adjustment. This model has a reach of 400mm with an 800mm arm length.

# **Mechanical Specifications**

| Arm Length    | 800mm |
|---------------|-------|
| Cable Length  | 1.8m  |
| Maximum Reach | 400mm |
| Beam Angle    | 60°   |