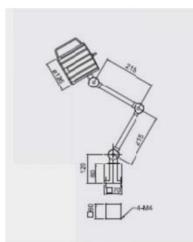

The LED light features an adjustable arm, with three points of articulation to ensure you have the light you need where you need it. There is even a built in handle on the light head for further ease of adjustment. This model has a reach of 400mm with an 800mm arm length.

# **Mechanical Specifications**

| Arm Length    | 800mm |
|---------------|-------|
| Cable Length  | 1.8m  |
| Maximum Reach | 400mm |
| Beam Angle    | 60°   |