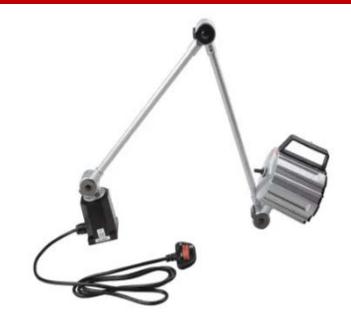

# RS PRO LED Machine Light, 100 → 260 V ac, 12 W, Adjustable Arm, 400mm Reach, 800mm Arm Length

RS Stock No.: 777-8028

RS Professionally Approved Products bring to you professional quality parts across all product categories. Our product range has been tested by engineers and provides a comparable quality to the leading brands without paying a premium price.

### **Product Description**

From our high quality RS Pro brand, this LED task light is perfect addition to your workstation. With six efficient LED bulbs, the machine light has a bright, white output, so you can enjoy shadow-free lighting for clear and comfortable working.

The LED light features an adjustable arm, with three points of articulation to ensure you have the light you need where you need it. There is even a built in handle on the light head for further ease of adjustment. This model has a reach of 400mm with an 800mm arm length.