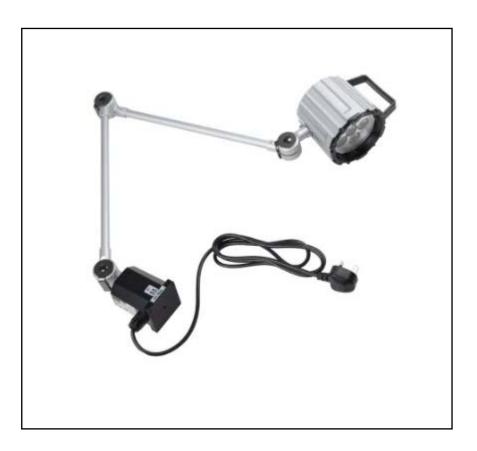

# RS PRO LED Machine Light, 100 → 260 V ac, 12 W, Adjustable Arm, 400mm Reach, 800mm Arm Length

RS Stock No.: 777-8028

RS Professionally Approved Products bring to you professional quality parts across all product categories. Our product range has been tested by engineers and provides a comparable quality to the leading brands without paying a premium price.

### **Product Description**

From our high quality RS Pro brand, this LED task light is perfect addition to your workstation. With six efficient LED bulbs, the machine light has a bright, white output, so you can enjoy shadow-free lighting for clear and comfortable working.

The LED light features an adjustable arm, with three points of articulation to ensure you have the light you need where you need it. There is even a built in handle on the light head for further ease of adjustment. This model has a reach of 400mm with an 800mm arm length.

# **Mechanical Specifications**

| Arm Length    | 800mm |
|---------------|-------|
| Cable Length  | 1.8m  |
| Maximum Reach | 400mm |
| Beam Angle    | 60°   |