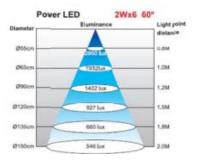

# **Mechanical Specifications**

| Arm Length    | 800mm |
|---------------|-------|
| Cable Length  | 1.8m  |
| Maximum Reach | 400mm |
| Beam Angle    | 60°   |