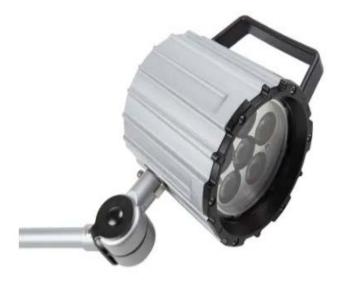

### **Product Description**

From our high quality RS Pro brand, this LED task light is perfect addition to your workstation. With six efficient LED bulbs, the machine light has a bright, white output, so you can enjoy shadow-free lighting for clear and comfortable working.

The LED light features an adjustable arm, with three points of articulation to ensure you have the light you need where you need it. There is even a built in handle on the light head for further ease of adjustment. This model has a reach of 400mm with an 800mm arm length.

#### **Electrical Specifications**

| Mains Plug Type             | Type G - British BS1363 |
|-----------------------------|-------------------------|
| Voltage Rating              | 100VAC to 260VAC        |
| Wattage                     | 12W                     |
| EU Energy Efficiency Rating | A+                      |
| Number of Bulbs             | 6                       |
| Colour Temperature          | 5700K                   |