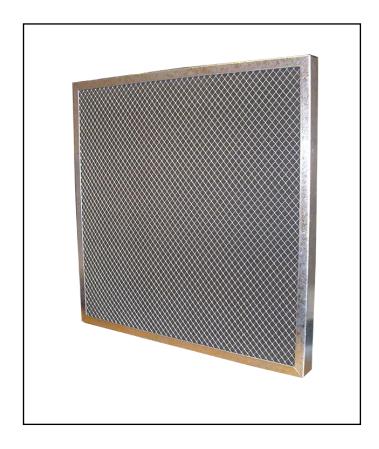

## **FEATURES**

- Rolled Safety Edge
- Grill to Clean Air Face
- Clip to Dirty Air Side
- Supplied without pad so buy rolls or pads seperatly
- Long Service Life

## **Product Description**

Pad Frames offer an inexpensive reusable method for holding cut filter media pads. Cut pads can be bought to size or cut from a roll of filter media.