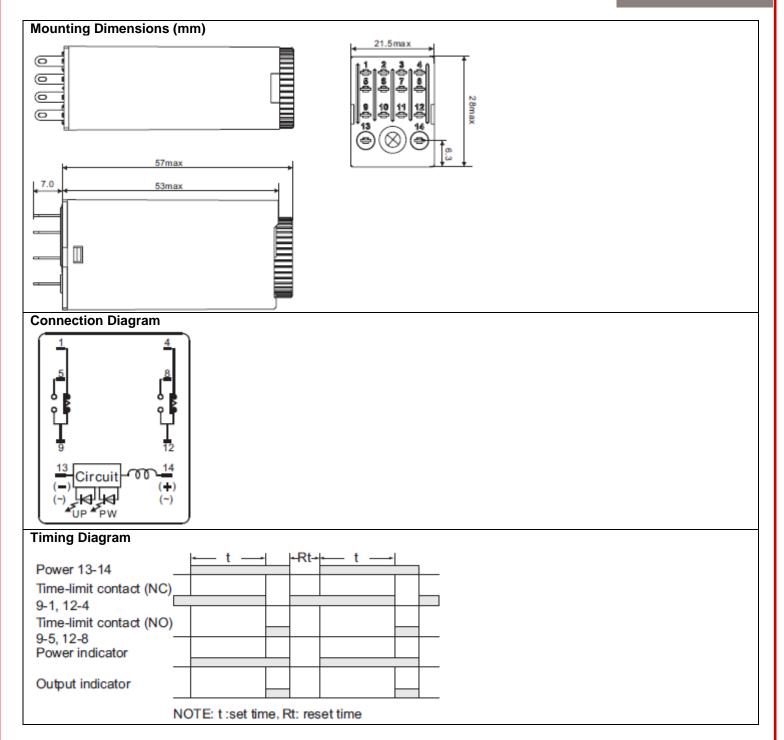

## ENGLISH

| RS Sto                  | ock No                | 179-2933                                                                     | 179-2934      | 179-2935       | 179-2936     |
|-------------------------|-----------------------|------------------------------------------------------------------------------|---------------|----------------|--------------|
| Specificatio            | n                     |                                                                              |               |                |              |
| Supply Voltage          |                       | 230Vac                                                                       |               |                |              |
| Operating Voltage Range |                       | Rated voltage 85-110% (90%-110% is DC12V)                                    |               |                |              |
| Power consumption       |                       | 3.5W                                                                         |               |                |              |
| Timing Function         |                       | On Delay                                                                     |               |                |              |
| Timing Range            |                       | 0.1min – 3min                                                                | 0.2min – 5min | 0.5min – 10min | 1min – 30min |
| Contact                 | Configuration         | DPDT (2C)                                                                    |               |                |              |
|                         | Rated Current<br>AC-1 | 5A @ 250VAC (p.f. =1)                                                        |               |                |              |
| Repetitive Error        |                       | ±2% (FS max.)                                                                |               |                |              |
| Setting Error           |                       | ±5% (FS max.)                                                                |               |                |              |
| Voltage Error           |                       | ±2% (FS max.)                                                                |               |                |              |
| Temperature Error       |                       | ±2% (FS max.)                                                                |               |                |              |
| Resetting Time          |                       | Min.time: 0.2 sec                                                            |               |                |              |
| Insulation resistance   |                       | 100MW (DC500V)                                                               |               |                |              |
| Dielectric strength     |                       | Between current-carrying and Non-current-carrying parts 2000V 50/60Hz min    |               |                |              |
|                         |                       | Between control output terminals and operating circuit1500V 50/60Hz min      |               |                |              |
|                         |                       | Between contacts 1000V 50/60Hz min                                           |               |                |              |
| Vibration<br>Resisance  | Destruction           | 10~55Hz with 0.75mm single amplitude each in 3directions for 2 hours each    |               |                |              |
|                         | Malfunction           | 10~55Hz with 0.5mm single amplitude each in 3 directions for 10 minutes each |               |                |              |
| Shock<br>Resistance     | Destruction           | 30G                                                                          |               |                |              |
|                         | Malfunction           | 10G                                                                          |               |                |              |
| Life<br>Expectancy      | Electrical Life       | $>10^7$ (under no load, at 1,800 operations/hour)                            |               |                |              |
|                         | Mechanical Life       | >10 <sup>5</sup>                                                             |               |                |              |
| Ambient temperature     |                       | -10°C~55°C                                                                   |               |                |              |
| Ambient humidity        |                       | 35~85%RH                                                                     |               |                |              |
| Mounting                |                       | 8 Plug-in                                                                    |               |                |              |
| Unit Weight             |                       | Approx.60g                                                                   |               |                |              |
| Certification           |                       | C F ROHS                                                                     |               |                |              |