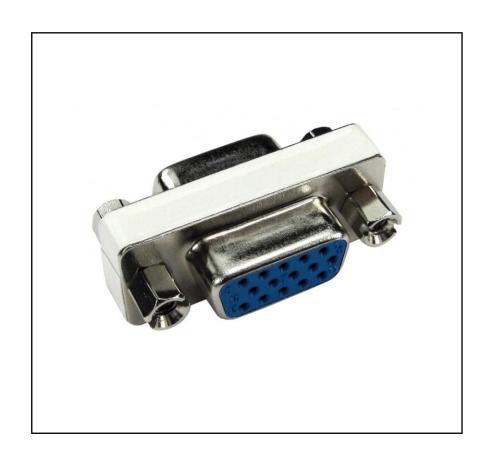

# RS PRO D-sub Adapter Female VGA to Female VGA

RS Stock No.: 2650814

RS Professionally Approved Products bring to you professional quality parts across all product categories. Our product range has been tested by engineers and provides a comparable quality to the leading brands without paying a premium price.

#### **Product Description**

From RS PRO, this mini VGA to VGA adaptor is designed to facilitate a connection between two female Video Graphics Array connectors. VGA connectors are often used in computer monitor connections, and so can be used to join two cables together. This 15 pin mini VGA socket to socket adaptor is extra-flat for space-saving applications. With durable and quality construction, this adapter assures excellent connection from either cable to device or cable to cable. Like many VGA connectors, it features integrated thumb screws for a stable and secure connection to VGA plugs