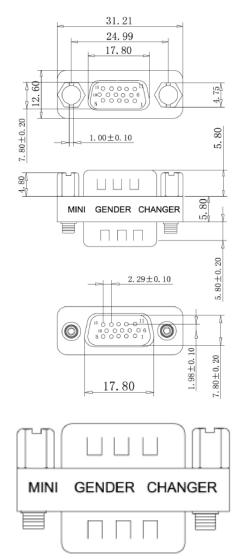

#### **Product Description**

From RS PRO, this mini VGA to VGA adaptor is designed to facilitate a connection between two female Video Graphics Array connectors. VGA connectors are often used in computer monitor connections, and so can be used to join two cables together. This 15 pin mini VGA socket to socket adaptor is extra-flat for space-saving applications. With durable and quality construction, this adapter assures excellent connection from either cable to device or cable to cable. Like many VGA connectors, it features integrated thumb screws for a stable and secure connection to VGA plugs

#### **General Specifications**

| Connector A        | VGA/SVGA/HD15                                                                                                                            |  |
|--------------------|------------------------------------------------------------------------------------------------------------------------------------------|--|
| Connector B        | VGA/SVGA/HD15                                                                                                                            |  |
| Connector A Gender | Female                                                                                                                                   |  |
| Connector B Gender | Female                                                                                                                                   |  |
| Connector A Type   | VGA/SVGA/HD15 Female                                                                                                                     |  |
| Connector B Type   | VGA/SVGA/HD15 Female                                                                                                                     |  |
| Colour             | Silver & White                                                                                                                           |  |
| Housing            | SPCC                                                                                                                                     |  |
| Applications       | Custom office set ups, PC gaming, Professional multimedia presentation, Free-standing as a cable-to-cable extender, device graphic cards |  |