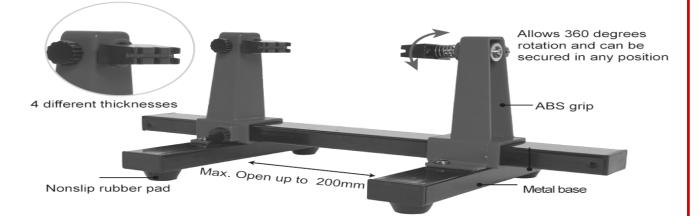

### **Features and Specifications**

- Rigid metal structure with stabilizing rubber pad, perfect for your project
- The 2 adjustable grip retractable stand to accommodate various board sizes up to 200 mm width and 4 different thickness
- The clamps allow 360° rotating and can be secured in any position, make your soldering projects easier and efficient
- Lightweight design, easy to carry

| <u>ltem</u>             | <b>Specification</b>   |
|-------------------------|------------------------|
| Materials               | ABS arm + metal base   |
| Max. circuit board size | 20 x 14 cm             |
| Circuit board thick     | 1.2 /1.8 /2.0 / 3.0 mm |
| Dimensions              | 30 x 16.5 x 12.5 cm    |
| Weight                  | 450 g                  |
| Individual packing      | Colour Box             |

#### How to use

- Adjust the knob on the bottom side to get the target length of your PCB and then fix the knobs
- Put your circuit board into a proper clamping mouth
- Adjust the knob on the top side to get your target angle and then fix the knobs
- Start soldering on your circuit board freely