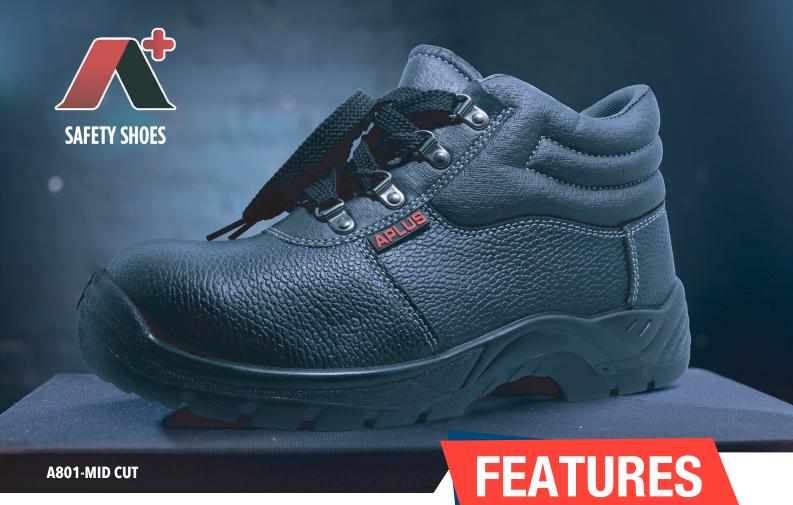

GENUINE LEATHER

- ANTI-IMPACT STEEL TOECAP
- ANTI-PUNCTURE STEEL MIDSOLE INSERT
- LIGHT WEIGHT, ANTI-SLIP, DUAL DENSITY POLYURETHANE (PU) SOLE
- PROVIDES IMPACT CUSHIONING FOR THE WHOLE FOOT
- ANTISTATIC
- OILS AND ACIDS/ALKALIS RESISTANT

#### Certification:

Standard: CE EN 20345:2011 / S1P SRC

Sizes:

European: 36 -46 • UK: 2-12 • US: 3-13

Midsole: Anti puncture / steel midsole insert

**Toe Cap:** 200 J - impact resistant carbon steel toe cap

Footbed: Comfort EVA for the whole foot, ergonomical, antistatic

Outsole: Polyurethane (PU) outsole with dual density construction,

extra light weight, high slip-resistance