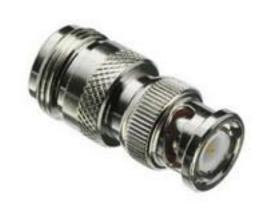

## RS Pro Straight RF Adapter FME Plug to BNC Plug

RS Stock No: 738-5759

#### **Product Details**

RS Pro RF adapter has FME plug and BNC plug connecting ends that comes with gold plated brass contacts. The RF adapter features straight body orientation.