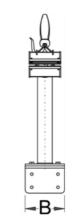

## **Technical Data**

|            | DŦ | D₹ | В   | Α   | Н   | ů    | - | 200 |   |
|------------|----|----|-----|-----|-----|------|---|-----|---|
| 62258<br>9 | 24 | 32 | 120 | 239 | 313 | 4600 | K | 1   | - |