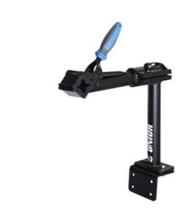

## Wall or bench mount clamp, auto adjustable - 1693.2

## Description

- Bench or wall mount option.
- Intended for professional and home workshops.
- Suitable for tubes with diameter of min. Ø24 mm and max. Ø32 mm.