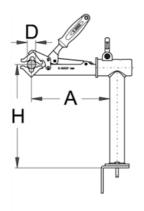

## **Technical Data**

|            | DŦ | D₹ | В   | Α   | Н   | ů    | - | 200 |   |
|------------|----|----|-----|-----|-----|------|---|-----|---|
| 62258<br>9 | 24 | 32 | 120 | 239 | 313 | 4600 | K | 1   | - |