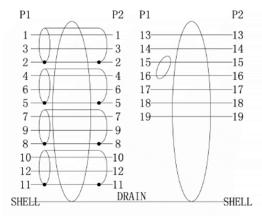

## RS PRO 15 cm DisplayPort Male to HDMI Female Adapter - White

**Stock number: 182-8899** 

EN

Our RS PRO 15 cm DisplayPort to HDMI adapter comes with a latching, 20 pin male DP connector.

The connector hoods are made from white PVC and come with dust caps to protect the connectors. On top of the connector is the latch release and a strain relief on the end of the hood to support the cable.

HDMI is possibly the most common display connection on the market which can be found on devices ranging from PC's, Bluray players, games consoles and more.

| 9 | DP TRANPARENT DUST                                         |
|---|------------------------------------------------------------|
| 8 | DISPLAY PORT M ABS BOTTOM SHELL Color: White               |
| 7 | DisplayPort M ABS TOP SHELL Color: White                   |
| 6 | ∮ 1.5 H.S.T 16mm                                           |
| 5 | ∮ 2.0 H.S.T 10mm                                           |
| 4 | ∮ 1.0 H.S.T 10mm                                           |
| 3 | PVC 45P COLOR: White                                       |
| 2 | DP ( DP TO HDMI NXP) PCB+SMT+Soloder (shell nickel plated) |
| 1 | HDMI F TO F 30AWG Nickel plated color: White L=0.31MM      |