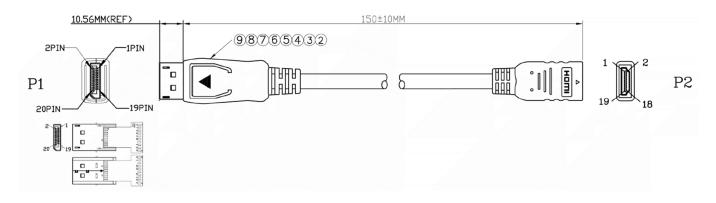

## RS PRO 15 cm DisplayPort Male to HDMI Female Adapter - White

**Stock number: 182-8899** 

EN

Our RS PRO 15 cm DisplayPort to HDMI adapter comes with a latching, 20 pin male DP connector.

The connector hoods are made from white PVC and come with dust caps to protect the connectors. On top of the connector is the latch release and a strain relief on the end of the hood to support the cable.

HDMI is possibly the most common display connection on the market which can be found on devices ranging from PC's, Bluray players, games consoles and more.

| 9 | DP TRANPARENT DUST                                         |
|---|------------------------------------------------------------|
| 8 | DISPLAY PORT M ABS BOTTOM SHELL Color: White               |
| 7 | DisplayPort M ABS TOP SHELL Color: White                   |
| 6 | ∮ 1.5 H.S.T 16mm                                           |
| 5 | ∮ 2.0 H.S.T 10mm                                           |
| 4 | ∮ 1.0 H.S.T 10mm                                           |
| 3 | PVC 45P COLOR: White                                       |
| 2 | DP ( DP TO HDMI NXP) PCB+SMT+Soloder (shell nickel plated) |
| 1 | HDMI F TO F 30AWG Nickel plated color: White L=0.31MM      |