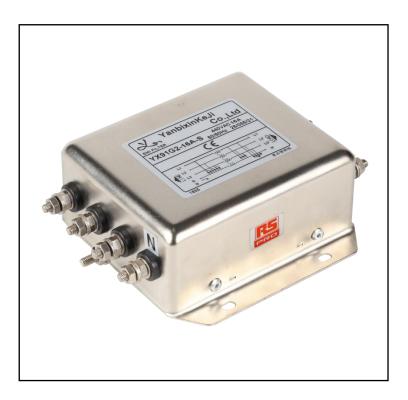

#### **Mechanical Specifications**

| size   | 98X80X40mm (L X W X H) |
|--------|------------------------|
| weight | 0.573kgs               |

#### **Electrical Specifications**

| Rated Voltage Max.  | 300/520VAC,50/60Hz |
|---------------------|--------------------|
| Operating frequency | 50/60Hz            |
| Rated currents      | 16A@50°C           |
| Hipot Rating        | L-N: 1600VDC       |
|                     | L/N-G: 4000VDC     |