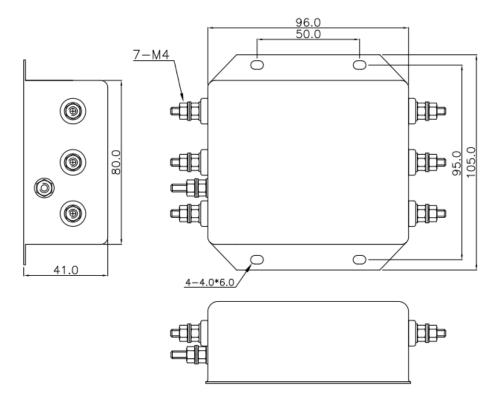

# **Physical Dimensions:**

#### **Mechanical Specifications**

| size   | 98X80X40mm (L X W X H) |
|--------|------------------------|
| weight | 0.573kgs               |