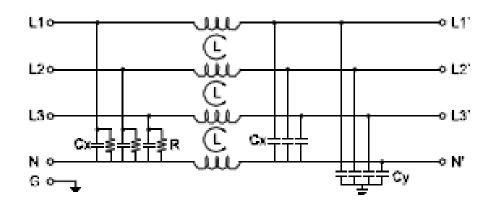

#### **Mechanical Specifications**

| size   | 98X80X40mm (L X W X H) |
|--------|------------------------|
| weight | 0.573kgs               |

#### **Electrical Specifications**

| Rated Voltage Max.  | 300/520VAC,50/60Hz |
|---------------------|--------------------|
| Operating frequency | 50/60Hz            |
| Rated currents      | 16A@50°C           |
| Hipot Rating        | L-N: 1600VDC       |
|                     | L/N-G: 4000VDC     |

#### **Protection Category**

according to IEC 60529 IP40



### **Approvals**

| Declarations  | CUL;TUV;CE                             |
|---------------|----------------------------------------|
| Standards Met | UL1283, CSA C22.2 No.8; IEC/EN 60939,; |

# **Physical Dimensions:**



# **Power Line Filters**



#### **Electrical Schematic:**



### Insertion loss table(In 50ohm system according IEC/CISPR No.17)