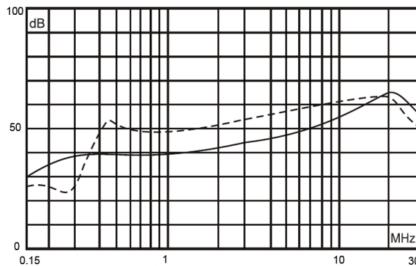

--------|------------------------|
| weight | 0.573kgs               |

#### **Electrical Specifications**

| Rated Voltage Max.  | 300/520VAC,50/60Hz |
|---------------------|--------------------|
| Operating frequency | 50/60Hz            |
| Rated currents      | 16A@50°C           |
| Hipot Rating        | L-N: 1600VDC       |
|                     | L/N-G: 4000VDC     |

#### **Protection Category**

according to IEC 60529 IP40



### **Approvals**

| Declarations  | CUL;TUV;CE                             |
|---------------|----------------------------------------|
| Standards Met | UL1283, CSA C22.2 No.8; IEC/EN 60939,; |

# **Physical Dimensions:**



# **Power Line Filters**



#### **Electrical Schematic:**



### Insertion loss table(In 50ohm system according IEC/CISPR No.17)