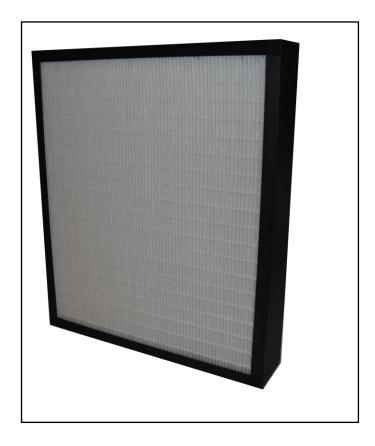

# RS PRO Neatpleat 95 24x12x2 Plastic Frame

RS Stock No.: 2560643

RS Professionally Approved Products bring to you professional quality parts across all product categories. Our product range has been tested by engineers and provides a comparable quality to the leading brands without paying a premium price.

# Minipleat Panel Air Filters

## **Product Description**

Fine Grade minipleat panel filters, utilising hydrophobic paper media and a high surface area to deliver good levels of filtration at a low pressure drop deficit.

### **General Specifications**

| Filter Size Actual HxWxD (mm)                    | 592 x 287 x 48 mm |
|--------------------------------------------------|-------------------|
| Grade EN779:2012                                 | F9                |
| Filter Class ISO 16890                           | EN16890 ePM1 >80% |
| Rated Capacity                                   | 1200 m³/hr        |
| Initial Pressure Drop                            | 130 Pa            |
| Final Pressure Drop*                             | 230 Pa            |
| *Final Recommended Pressure Drop to EN13053:2019 |                   |
| Maximum Operating Temperature 80C                |                   |