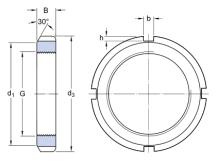

### **Dimensional line drawings**

#### Dimensions

#### M 60x2 G d٦ 80 mm В 11 mm dı 73 mm b mm 3 h mm

| Calculation data<br>Axial static load carrying capacity | 95   | kN |
|---------------------------------------------------------|------|----|
| Mass<br>Mass lock nut                                   | 0.16 | kg |