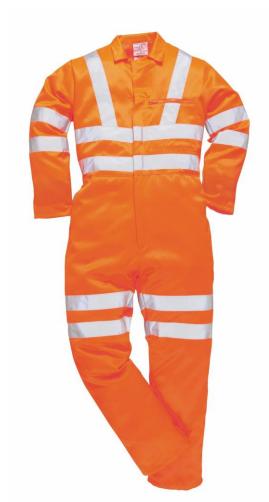

## Hi-Vis Poly-cotton Coverall GO/RT

## **Product Information**

The industrial wash Hi-VisTex tape to the arms, legs, chest and shoulders provide outstanding wearer visibility while the heavyweight fabric and rugged design ensures the coverall lasts longer. Elastic to waist provides a roomy fit.

## **Product Features**

- · CE certified
- · Reflective tape for increased visibility
- Phone pocket
- · Concealed zip opening for added security
- · Texpel finish repels dirt and stains
- Side access pockets
- Two-way zip for quick and easy access