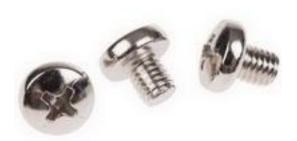

# RS Pro Nickel Plated Brass Pan Head Machine Screws, M5 x 6mm

RS Stock No: 483-0243

#### **Product Details**

RS Pro machine screw measuring M5 x 6 mm, is made of brass with nickel plated finish to resist tarnishing. This pan head screw comes with metric thread. The cross drive screw meets DIN 7985 standards.

### **Features and Benefits**

- To DIN 85
- · Nickel plated finish to resist tarnishing
- Durable brass construction