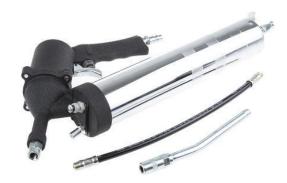

#### **Air Operated Grease Gun**

- Accepts standard 400cc cartridges or can be bulk filled
- Allows wide angle operation in a narrow space
- Supplied complete with one rigid and one flexible nozzle
- Working Pressure 30-150 psi
- 1/4in BSP Inlet
- Weight 1.5 kg