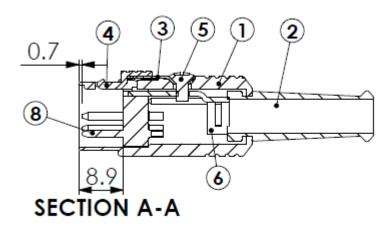

# ENGLISH

| No. | Description  | Material | Treat             |
|-----|--------------|----------|-------------------|
| 1   | Shield Cover | Zn Alloy | Chrome Ptd.       |
| 2   | Strain Boot  | PVC      |                   |
| 3   | Leaf Spring  | Steel    | Thermal Treatment |
| 4   | Hook Button  | Zn Alloy | Nickel Ptd.       |
| 5   | Setscrew     | Steel    | Nickel Ptd.       |
| 6   | 'T' Holder   | Steel    | Nickel Ptd.       |
| 7   | Housing      | ABS      |                   |
| 8   | Terminals    | Brass    | Silver Ptd.       |