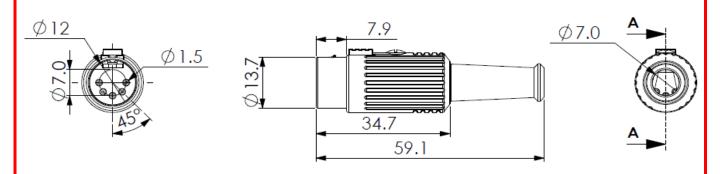

#### **Datasheet**

# ENGLISH

## **5P 180 DIN Cable Plug Push Locking**

RS Stock number 491-037



## **Specifications:**

Rating: 2A 100V AC

Contact Resistance: Pins- $30m\Omega$  max; shell-50m  $\Omega$  max.

Insulation Resistance:  $100M\Omega$  min. at 500V DC

Dielectric Strength: 250V AC R.M.S. for 1 minute

### **Dimensions(mm)**





# ENGLISH



| No. | Description  | Material | Treat             |
|-----|--------------|----------|-------------------|
| 1   | Shield Cover | Zn Alloy | Chrome Ptd.       |
| 2   | Strain Boot  | PVC      |                   |
| 3   | Leaf Spring  | Steel    | Thermal Treatment |
| 4   | Hook Button  | Zn Alloy | Nickel Ptd.       |
| 5   | Setscrew     | Steel    | Nickel Ptd.       |
| 6   | 'T' Holder   | Steel    | Nickel Ptd.       |
| 7   | Housing      | ABS      |                   |
| 8   | Terminals    | Brass    | Silver Ptd.       |