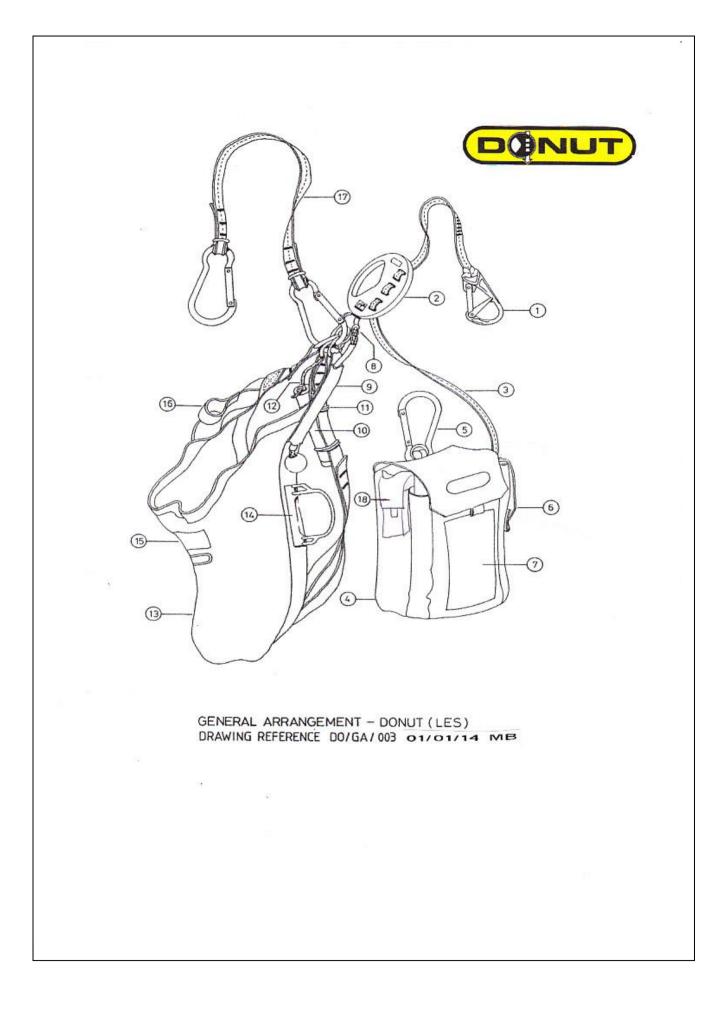

## ATTACHMENT I

| ITEM NO | DESCRIPTION                      | DETAIL DRAWING REF    |
|---------|----------------------------------|-----------------------|
| 1       | ATTACHMENT HOOK                  | DO/GH/01/SS/01 REV 01 |
| 2       | DESCENDER CASTING                | DO/DD/01/AL REV 01    |
| 3       | TAPE                             | DO/DO/01/NYL REV 01   |
| 4       | CONTAINMENT BAG                  | DO/CB/01/PVC/01/02    |
| 5       | BAG ATTACHMENT HOOK              | REV 01                |
| 6       | WIRE STROP (IN SIDE POCKET)      | DO/AS/01/SS REV 01    |
| 7       | INSTRUCTION CARD / CERT RECORD   | N/A                   |
| 8       | QUICK RELEASE SHACKLE            | DO/QR/01/SS REV 01    |
| 9       | QUICK RELEASE LANYARD            | DO/QR/01/NYL          |
| 10      | CHEMICAL LIGHTSTICK              | N/A                   |
| 11      | LIGHTSTICK SECURING RING (2 OFF) | N/A                   |
| 12      | LIGHTSTICK LANYARD               | N/A                   |
| 13      | HARNESS                          | DO/DH/01/NYL REV 01   |
| 14      | BAG ATTACHMENT LOOP              | PART OF HARNESS (13)  |
| 15      | REFLECTIVE PATCH                 | PART OF HARNESS (13)  |
| 16      | NYLON STROP STOWAGE LOOP         | PART OF HARNESS (13)  |
| 17      | NYLON STROP                      | DO/AS/01/NYL          |
| 18      | EMERGENCY KNIFE(UNDER TOP FLAP)  | DO/ED/01/PP           |
| 19      | BREAK TIE                        | N/A                   |
| 20      | MINI DISC ( FITTED INSIDE BAG )  | N/A                   |