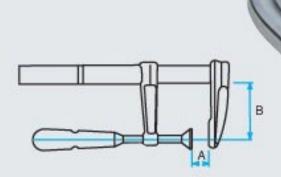

#### **Specifications:**

| Jaw Depth   | 120 mm      |
|-------------|-------------|
| Jaw Opening | 800 mm      |
| Туре        | Quick Clamp |

# QUICK CLAMP

|         | A    | В    |      | Ø |
|---------|------|------|------|---|
| Code    | (mm) | (mm) | (g)  |   |
| 8296164 | 160  | 100  | 2500 | 6 |
| 8296167 | 250  | 120  | 2800 | 6 |
| 8296161 | 500  | 120  | 3700 | 6 |
| 8296170 | 800  | 120  | 4700 | 6 |