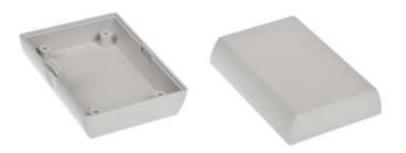

#### **Product Details**

Two-part enclosure is made of light gray ABS it is ideal for applications that doesn't require hermetic seal.

## **Features and Benefits**

- Made of ABS
- Available in light gray color
- Assembly without screws

rspro.com

A-A

| Category           | Enclosures Two-part |
|--------------------|---------------------|
| Туре               | Full                |
| Material           | ABS                 |
| Variant            | Without gasket      |
| Height             | 26.5 mm             |
| Width              | 46.5 mm             |
| Length             | 65.5 mm             |
| Color              | Light gray          |
| Standards Met      | RoHS Compliant      |
| Certificate number | CE/031/18           |