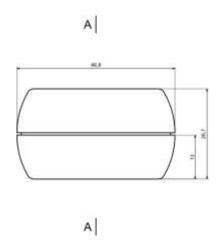

## **Features and Benefits**

- Made of ABS
- Available in light gray color
- Assembly without screws

rspro.com

A-A

| Category           | Enclosures Two-part |
|--------------------|---------------------|
| Туре               | Full                |
| Material           | ABS                 |
| Variant            | Without gasket      |
| Height             | 26.5 mm             |
| Width              | 46.5 mm             |
| Length             | 65.5 mm             |
| Color              | Light gray          |
| Standards Met      | RoHS Compliant      |
| Certificate number | CE/031/18           |