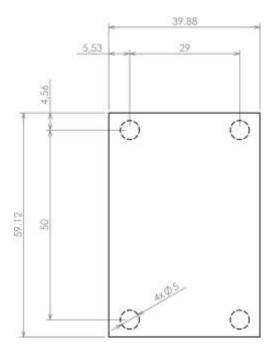

## Max PCB size

Dashed line shows outline of the mounting boss under PCB board Recommended mounting holes diameter Ø3,5mm All dimensions are given within +/-0,5mm tolerance