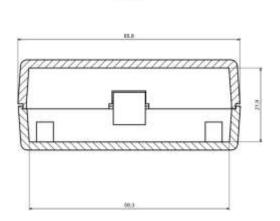

## **Features and Benefits**

- Made of ABS
- Available in light gray color
- Assembly without screws

rspro.com

A-A

| Category           | Enclosures Two-part |
|--------------------|---------------------|
| Туре               | Full                |
| Material           | ABS                 |
| Variant            | Without gasket      |
| Height             | 26.5 mm             |
| Width              | 46.5 mm             |
| Length             | 65.5 mm             |
| Color              | Light gray          |
| Standards Met      | RoHS Compliant      |
| Certificate number | CE/031/18           |