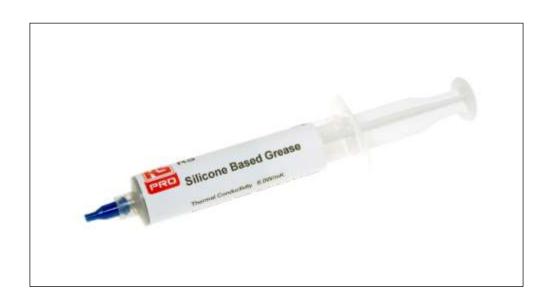

# Thermal grease, 6.0W/m K

Stock No: 2065710

#### **Features & Benefits:**

- No pump out or stability issues
- Easy to apply and rework
- Syringe dispense, also suitable for screen printing
- Low contact resistance