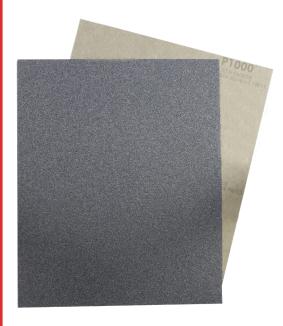

## **Datasheet**

Waterproof Paper Sheets - 230mm x 280mm x 1000g

RS Stock No: 188-3425

## **Product Details**

Industrial quality Waterproof Paper Sheets with flexible anti-slip backing paper and resin bonded grit. RS Pro Waterproof Paper can be used wet or dry as a durable abrasive for hand finishing.

## **Specifications:**

| Product          | 230mm x 280mm x 1000g Waterproof Paper Sheets |
|------------------|-----------------------------------------------|
| Dimensions       | 230mm x 280mm                                 |
| Backing          | 15% Latex paper (European paper)              |
| Bond             | Epoxy Resin                                   |
| Abrasive Grain   | Silicon Carbide                               |
| Grit             | 1000g                                         |
| Number Of Pieces | 25                                            |
| Suitable For     | Primer, Metal, Paint & Fillers                |