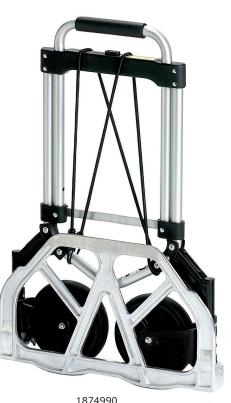

## Datasheet Stock No. 1874990 RS PRO SUPER COMPACT TRUCK

**ENGLISH** 

1874990 Folded

Unfold in seconds
Lightweight, simple to use & easy to carry
luminium construction

These units can be stored or transported in confined spaces making them ideal for deliveries

| Description   | Load<br>Capacity<br>kg | Overall Size<br>H x W x D mm<br>when folded | Overall Size<br>H x W x D mm<br>when open | Toe Plate<br>W x D mm | Wheels<br>mm | Weight<br>kg | Article<br>Number |
|---------------|------------------------|---------------------------------------------|-------------------------------------------|-----------------------|--------------|--------------|-------------------|
| Super Compact | 100                    | 700 x 490 x 60                              | 1000 x 490 x 450                          | 490 x 270             | 2 x 180      | 4            | 1874990           |