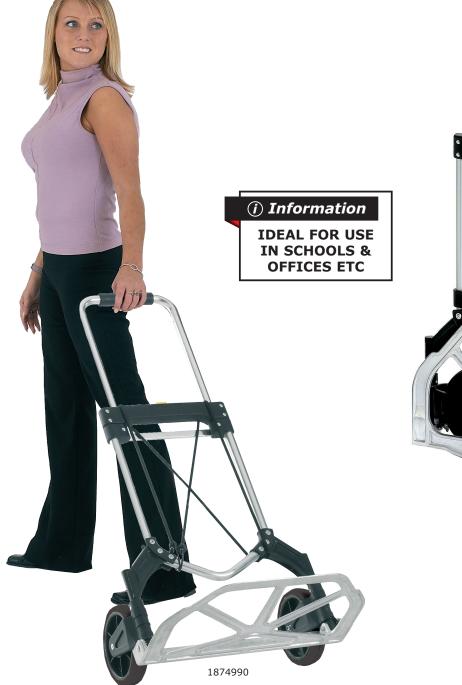

## Datasheet Stock No. 1874990 RS PRO SUPER COMPACT TRUCK

**ENGLISH** 

1874990 Folded

Unfold in seconds
Lightweight, simple to use & easy to carry
luminium construction

These units can be stored or transported in confined spaces making them ideal for deliveries

| Description   | Load<br>Capacity<br>kg | Overall Size<br>H x W x D mm<br>when folded | Overall Size<br>H x W x D mm<br>when open | Toe Plate<br>W x D mm | Wheels<br>mm | Weight<br>kg | Article<br>Number |
|---------------|------------------------|---------------------------------------------|-------------------------------------------|-----------------------|--------------|--------------|-------------------|
| Super Compact | 100                    | 700 x 490 x 60                              | 1000 x 490 x 450                          | 490 x 270             | 2 x 180      | 4            | 1874990           |