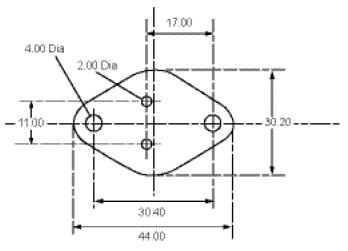

## **Specification**

Breakdown Voltage Vbr : 1kV Isolation Voltage : 1kV External Depth : 30.2mm Mounting Hole Dia : 4mm Overall Width : 44mm

Package / Case : TO-3 (4.37mm Bush)

Type : Insulating Kit

## Dimensions: Millimetres

Important Notice: This data sheet and its contents (the "Information") belong to the members of the AVNET group of companies (the "Group") or are licensed to it. No licence is granted for the use of it other than for information purposes in connection with the products to which it relates. No licence of any intellectual property rights is granted. The Information is subject to change without notice and replaces all data sheets previously supplied. The Information supplied is believed to be accurate but the Group assumes no responsibility for its accuracy or completeness, any error in or omission from it or for any use made of it. Users of this data sheet should check for themselves the Information and the suitability of the products for their purpose and not make any assumptions based on information included or omitted. Liability for loss or damage resulting from any reliance on the Information or use of it (including liability resulting from negligence or where the Group was aware of the possibility of such loss or damage arising) is excluded. This will not operate to limit or restrict the Group's liability for death or personal injury resulting from its negligence. Multicomp Pro is the registered trademark of Premier Farnell Limited 2019.