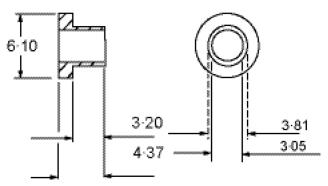

## **Specification**

Breakdown Voltage Vbr : 1kV Isolation Voltage : 1kV External Depth : 30.2mm Mounting Hole Dia : 4mm Overall Width : 44mm

Package / Case : TO-3 (4.37mm Bush)

Type : Insulating Kit

## Dimensions: Millimetres

Important Notice: This data sheet and its contents (the "Information") belong to the members of the AVNET group of companies (the "Group") or are licensed to it. No licence is granted for the use of it other than for information purposes in connection with the products to which it relates. No licence of any intellectual property rights is granted. The Information is subject to change without notice and replaces all data sheets previously supplied. The Information supplied is believed to be accurate but the Group assumes no responsibility for its accuracy or completeness, any error in or omission from it or for any use made of it. Users of this data sheet should check for themselves the Information and the suitability of the products for their purpose and not make any assumptions based on information included or omitted. Liability for loss or damage resulting from any reliance on the Information or use of it (including liability resulting from negligence or where the Group was aware of the possibility of such loss or damage arising) is excluded. This will not operate to limit or restrict the Group's liability for death or personal injury resulting from its negligence. Multicomp Pro is the registered trademark of Premier Farnell Limited 2019.