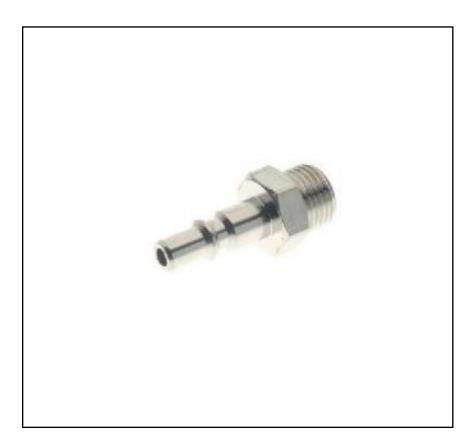

# RS PRO MALE PLUG ISO 6150 A6 – 2.5 mm

RS Stock No.: 2312500

RS PROfessionally Approved Products bring to you professional quality parts across all product categories. Our product range has been tested by engineers and provides a comparable quality to the

#### **Product Description**

The RS PRO male plug – 2.5 mm works in 0 to 10 bar pressure range. It mainly used in compressed air & tools, pneumatic & fluid technology, food & beverages. It is available in nickel-plated brass. Used for compressed air and for moulding injection cooling system. RoHS and REACH compliant. Operating temperature range is from - 20 °C to + 80 °C.

#### **Mechanical Specifications**

| Connection Type     | Threaded        |
|---------------------|-----------------|
| Coupling Gender     | Male            |
| Threaded Connection | 1/8 in Male BSP |
| Thread Size         | 1/8in           |
| Wrench Size         | 6 Hex           |
| Length              | 26.5mm          |