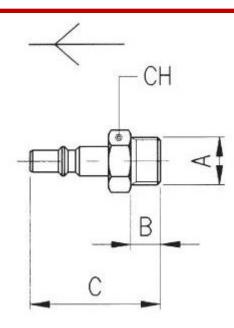

#### **Mechanical Specifications**

| Connection Type     | Threaded        |
|---------------------|-----------------|
| Coupling Gender     | Male            |
| Threaded Connection | 1/8 in Male BSP |
| Thread Size         | 1/8in           |
| Wrench Size         | 6 Hex           |
| Length              | 26.5mm          |

| A   | В | С    | СН | Pack. |
|-----|---|------|----|-------|
| 1/8 | 6 | 26.5 | 11 | 10    |