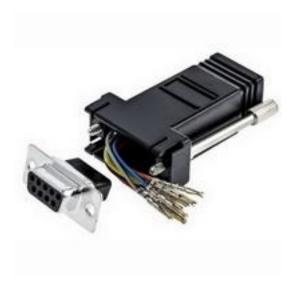

# RS Pro 9 Way D-sub Female, RJ45 Adapter, 1 Port, Unshielded

RS Stock No: 818-700

#### **Product Details**

RS Pro 9-way D-sub female RJ-45 adapter comes with sockets and moulded black covers. Features colour coded leads with male and female crimped contacts for loading into 9 or 25-way D connector plugs and sockets. Assembled 'D' connector snaps fit into adapter covers to provide a neat interface assembly. Finger operated jackscrews are included.

#### **Features and Benefits**

- RJ-45, 9-way D-sub female interface type
- Dimensions: 15 x 33 x 49.5 mm
- Finger operated jack screws are included
- 1 port
- Unshielded