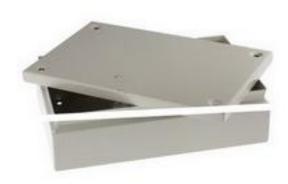

## **RS Pro Steel IP66 Junction Box, Grey**

RS Stock No: 122-131

#### **Product Details**

RS Pro junction box in grey colour, is made of steel and has IP66 enclosure. High IP index is achieved by all-round knife edges against which an expanded PU seal is pressed.

## **Features and Benefits**

- Simple wall mount
- All-welded basic body
- High IP index achieved by all-round knife edges against which an expanded PU seal is pressed
- 2.6 mm gauge steel wall brackets
- 1.4 mm wall thickness
- RAL 7032