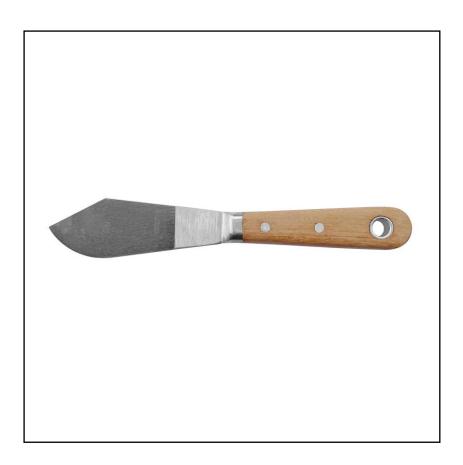

## **FEATURES**

The professional filling knife features a stainless-steel blade for long life and resistance to corrosion

The blade is attached to a hardwood handle

Ideal for inserting filler into cracks or holes in wood or plaster, the extremely flexible blade produce a smooth finish on all fillers prior to sanding

**Product Description** 

Filing knife 113x 35mm Blade material: stainless steel Handle material: sapele hardwood Polished finished With 1x eyelet and 2x rivet

## **General Specifications**

| Overall length    | 221 mm                      |
|-------------------|-----------------------------|
| Blade dimension   | 113x 35mm                   |
| Handle material   | Sapele wood                 |
| Blade material    | Stainless steel in polished |
|                   | Thickness 0.68~1.38mm       |
| Fasteners include | 1x eyelet + 2 x rivet       |