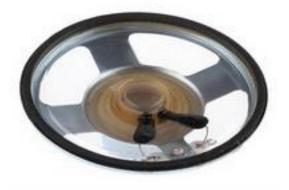

#### **Product Details**

RS Pro round speaker driver has a nominal rated power of 2 W and an impedance of 8  $\Omega$ . It has a weatherproof transparent cone and the cone is made from PET film.

#### **Features and Benefits**

- Weatherproof transparent cone
- Cones made from PET film
- Driver shape round