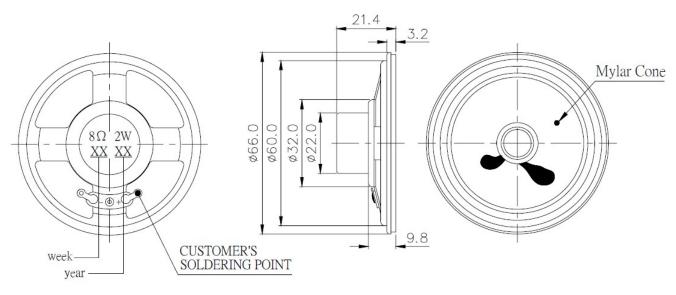

#### **Specifications:**

| PET                 |
|---------------------|
| Round               |
| 8 Ω                 |
| 66 mm               |
| 2 W                 |
| 8 cm (3 in) & Under |
|                     |

Tol: ± 0.5 Unit : mm

RS, Professionally Approved Products, gives you professional quality parts across all products categories. Our range has been testified by engineers as giving comparable quality to that of the leading brands without paying a premium price.