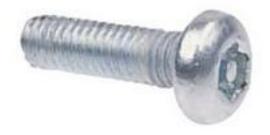

# RS Pro Bright Zinc Plated Pan Steel Tamper Proof Security Screw, M5 x 20mm RS Stock No: 482-8363

## **Product Details**

RS Pro pin hexalobular recessed pan head screw made of bright zinc plated steel, offers corrosion resistance. This screw is tamper proofed to withstand high operating temperature. The screw has metric threading for tight and secure fittings. This tamper proofed security screw measures 20 mm long and has M5 size threads for positive grip.

### **Features and Benefits**

- Pan head
- Bright zinc plated steel
- Tamper proof
- Pin 6-lobe recess
- Metric thread

# **Specifications:**

Drive Type Finish Head Shape Material Length Thread Size Pin Hex Recess Bright Zinc Plated Pan Steel 20 mm M5