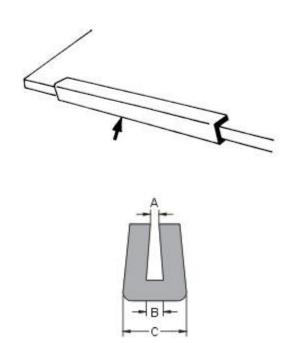

## **EDGING GROMMET**

- Material: PE Natural
- · Cut length optionally to fit your chassis edging protection or other application for smoothing edges.
- · Protect wires, cables and chassis insulation.

| RS Number | Color   | А   | В   | С    | Available<br>Thickness | Packing |
|-----------|---------|-----|-----|------|------------------------|---------|
| 8659714   |         | 0.5 | 1   | 3.6  | 1.0                    |         |
| 8659723   |         | 0.6 | 1.2 | 3.4  | 1.0-1.2                |         |
| 8659726   |         | 0.9 | 1.6 | 4.6  | 1.2-1.6                |         |
| 8659720   |         | 1.1 | 2   | 4.5  | 1.6-2.0                |         |
| 8659739   |         | 1.2 | 2.4 | 5.07 | 2.0-2.4                |         |
| 8659732   | PE      | 1.5 | 3.2 | 5.8  | 2.4-3.2                |         |
| 8659736   | Natural | 4.5 | 5.5 | 7.9  | 4.5-5.5                | 10M     |