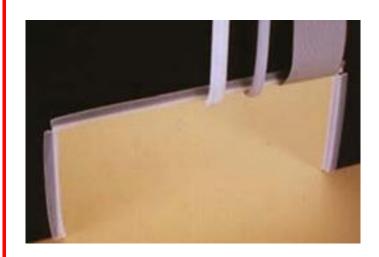

## **EDGING GROMMET**

- Material: PE Natural
- · Cut length optionally to fit your chassis edging protection or other application for smoothing edges.
- · Protect wires, cables and chassis insulation.

| RS Number | Color   | А   | В   | С    | Available<br>Thickness | Packing |
|-----------|---------|-----|-----|------|------------------------|---------|
| 8659714   |         | 0.5 | 1   | 3.6  | 1.0                    |         |
| 8659723   |         | 0.6 | 1.2 | 3.4  | 1.0-1.2                |         |
| 8659726   |         | 0.9 | 1.6 | 4.6  | 1.2-1.6                |         |
| 8659720   |         | 1.1 | 2   | 4.5  | 1.6-2.0                |         |
| 8659739   |         | 1.2 | 2.4 | 5.07 | 2.0-2.4                |         |
| 8659732   | PE      | 1.5 | 3.2 | 5.8  | 2.4-3.2                |         |
| 8659736   | Natural | 4.5 | 5.5 | 7.9  | 4.5-5.5                | 10M     |