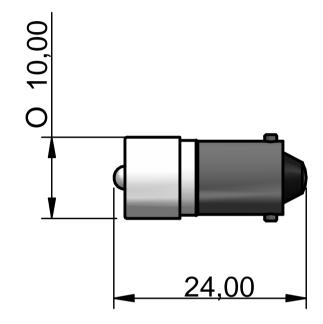

## **RS ITEM NO 209-349**

| LED/Multiled     | LED     | Optimum voltage (V)      | 48Vac/Dc   | Intensity 1180mcd |
|------------------|---------|--------------------------|------------|-------------------|
| Mounting Size    | 10x25mm | Rectifier                | Half Wave  |                   |
| Mounting Finish  |         | AC current               | 5mA        |                   |
| Protection       | -       | DC current               | 8mA (max)  |                   |
| Mount Holder     | Ba9     | Voltage Tolerance (%)    | 10%        |                   |
| Chip Qty         | 1       | Optimum temperature (°C) | -30°C+60°C |                   |
| Indicator colour | White   | Storage temperature (°C) | -30°C+60°C |                   |
| Wavelength (nm)  |         | Contact Tab              | Ва9 Сар    |                   |

RoHS

Dimension in mm (typical), not to scale. We reserve the right to make changes without further notice to this product to improve reliability, function or design.

RS, Professionally Approved Products, gives you professional quality parts across all products categories. Our range has been testified by engineers as giving comparable quality to that of the leading brands without paying a premium price.