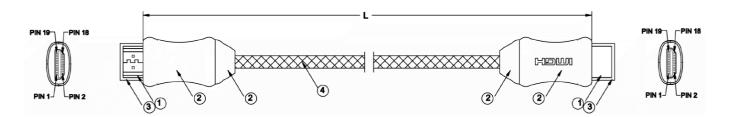

## RS PRO 1 mtr HDMI Male to HDMI Male High Speed with Ethernet Cable & Metal Connectors

Stock number: 2299968

FN

The RSPRO 1 metre HDMI male to HDMI male cable which has a black PVC jack with braiding and an outer diameter of 6.3mm. The connectors are metal and have gold flash covering to prevent corrosion.

HDMI is possibly the most common display connection on the market which can be found on devices ranging from PC's, Bluray players, games consoles and more.

CABLE SPEC:(0.254mmCu\*1Pair+0.254mmCu D.W.+AL+MY)\*5+0.254mmCu\*4C+0.254mmCu D.W. +AL+16\*6\*0.12mmAL-Mg Braiding)\*1C O.D:6.3mm BLACK PVC JACKET +BLACK NYLON BRAIDING