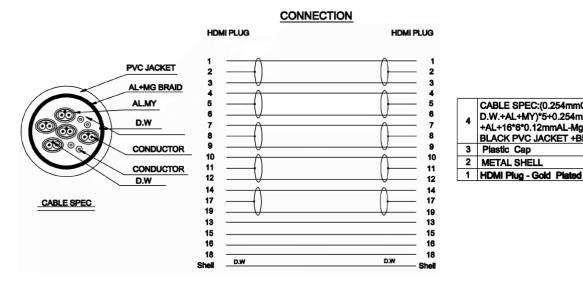

HDMI is possibly the most common display connection on the market which can be found on devices ranging from PC's, Bluray players, games consoles and more.

CABLE SPEC:(0.254mmCu\*1Pair+0.254mmCu D.W.+AL+MY)\*5+0.254mmCu\*4C+0.254mmCu D.W. +AL+16\*6\*0.12mmAL-Mg Braiding)\*1C O.D:6.3mm BLACK PVC JACKET +BLACK NYLON BRAIDING

3 Plastic Cap

METAL SHELL

RoHS / REACH / CE

rspro.com