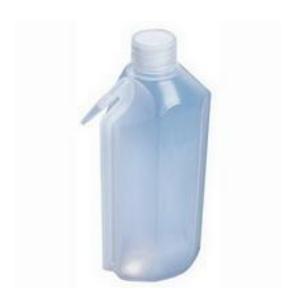

## RS Pro LDPE Laboratory Bottle with Narrow Neck, 500mL

RS Stock No: 919-5141

### **Product Details**

RS Pro LDPE laboratory bottle with narrow neck, is a thermoplastic lab ware, which is ergonomically designed with integral spout. The slender hexagonal shape makes it easy to grip and suitable for smaller hands. It has a capacity of 500 ml with dimension of 21 (Dia.) x 159 mm.

#### **Features and Benefits**

- Hexagonal cross section for easy handling
- Integral moulded dispensing tube jet tip
- Precision tip for fine fluid jet dispensing