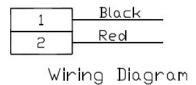

both small and robust, being environmentally sealed to IP67 making them perfect for use in outdoor applications. The panel mount connectors are also rear potted, this ensures your panel is still sealed to an IP67 rating even when the connector is unmated. Available in 2, 3, 5 or 6 pin variations with both male and female panel mount options available.

#### **Features & Benefits:**

- **PA66 Housing**
- **IP67**
- **Rear-potted**
- **Snap in Mating**
- 2 pole
- **300V**
- **5A**

#### **Quality Standards**









# **Snap-In Panel Mount 2 Pole Male** 231-7926













# **Snap-In Panel Mount 2 Pole Female** 231-7922













# **Snap-In Panel Mount 2 Pole Female with 2m Cable** 231-7931







Wiring Diagram





# **Snap-In Panel Mount 2 Pole Male with 2m Cable** 231-7935