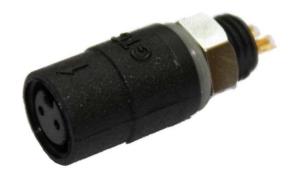

#### **Datasheet**

# RS PRO IP67 Snap-In Connector – 2 pole



The RS PRO waterproof Snap-In series of connectors are a miniature range of cable to panel or cable to cable connectors that are ideal for use when space is at a premium. With an outer diameter of just 8mm these connectors are both small and robust, being environmentally sealed to IP67 making them perfect for use in outdoor applications. The panel mount connectors are also rear potted, this ensures your panel is still sealed to an IP67 rating even when the connector is unmated. Available in 2, 3, 5 or 6 pin variations with both male and female panel mount options available.

#### **Features & Benefits:**

- **PA66 Housing**
- **IP67**
- **Rear-potted**
- **Snap in Mating**
- 2 pole
- **300V**
- **5A**

#### **Quality Standards**









# **Snap-In Panel Mount 2 Pole Male** 231-7926