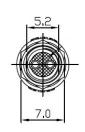

# RS PRO IP67 Snap-In Connector – 2 pole

The RS PRO waterproof Snap-In series of connectors are a miniature range of cable to panel or cable to cable connectors that are ideal for use when space is at a premium. With an outer diameter of just 8mm these connectors are both small and robust, being environmentally sealed to IP67 making them perfect for use in outdoor applications. The panel mount connectors are also rear potted, this ensures your panel is still sealed to an IP67 rating even when the connector is unmated. Available in 2, 3, 5 or 6 pin variations with both male and female panel mount options available.