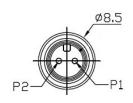

# RS PRO IP67 Snap-In Connector – 2 pole

The RS PRO waterproof Snap-In series of connectors are a miniature range of cable to panel or cable to cable connectors that are ideal for use when space is at a premium. With an outer diameter of just 8mm these connectors are both small and robust, being environmentally sealed to IP67 making them perfect for use in outdoor applications. The panel mount connectors are also rear potted, this ensures your panel is still sealed to an IP67 rating even when the connector is unmated. Available in 2, 3, 5 or 6 pin variations with both male and female panel mount options available.

# **Snap-In Panel Mount 2 Pole Male** 231-7926

# **Snap-In Panel Mount 2 Pole Female** 231-7922