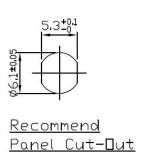

# **Snap-In Panel Mount 2 Pole Male** 231-7926

# **Snap-In Panel Mount 2 Pole Female** 231-7922