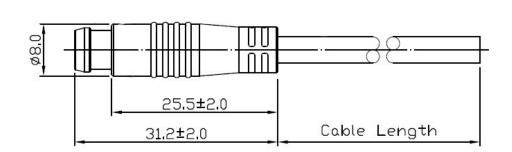

# **Snap-In Panel Mount 2 Pole Female with 2m Cable** 231-7931

Wiring Diagram

# **Snap-In Panel Mount 2 Pole Male with 2m Cable** 231-7935