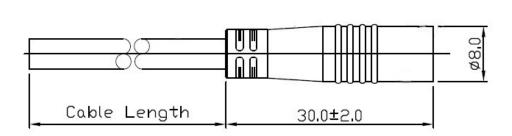

# **Snap-In Panel Mount 2 Pole Female with 2m Cable** 231-7931

Wiring Diagram

# **Snap-In Panel Mount 2 Pole Male with 2m Cable** 231-7935