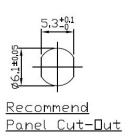

# RS PRO IP67 Snap-In Connector – 2 pole

The RS PRO waterproof Snap-In series of connectors are a miniature range of cable to panel or cable to cable connectors that are ideal for use when space is at a premium. With an outer diameter of just 8mm these connectors are both small and robust, being environmentally sealed to IP67 making them perfect for use in outdoor applications. The panel mount connectors are also rear potted, this ensures your panel is still sealed to an IP67 rating even when the connector is unmated. Available in 2, 3, 5 or 6 pin variations with both male and female panel mount options available.