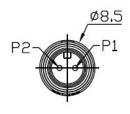

are both small and robust, being environmentally sealed to IP67 making them perfect for use in outdoor applications. The panel mount connectors are also rear potted, this ensures your panel is still sealed to an IP67 rating even when the connector is unmated. Available in 2, 3, 5 or 6 pin variations with both male and female panel mount options available.

#### **Features & Benefits:**

- **PA66 Housing**
- **IP67**
- **Rear-potted**
- **Snap in Mating**
- 2 pole
- **300V**
- **5A**

#### **Quality Standards**









# **Snap-In Panel Mount 2 Pole Male** 231-7926













# **Snap-In Panel Mount 2 Pole Female** 231-7922













# **Snap-In Panel Mount 2 Pole Female with 2m Cable** 231-7931







Wiring Diagram





# **Snap-In Panel Mount 2 Pole Male with 2m Cable** 231-7935