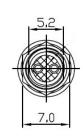

# **Snap-In Panel Mount 2 Pole Male** 231-7926

# **Snap-In Panel Mount 2 Pole Female** 231-7922