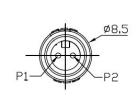

re range of cable to panel or cable to cable connectors that are ideal for use when space is at a premium. With an outer diameter of just 8mm these connectors are both small and robust, being environmentally sealed to IP67 making them perfect for use in outdoor applications. The panel mount connectors are also rear potted, this ensures your panel is still sealed to an IP67 rating even when the connector is unmated. Available in 2, 3, 5 or 6 pin variations with both male and female panel mount options available.

#### **Features & Benefits:**

- **PA66 Housing**
- **IP67**
- **Rear-potted**
- **Snap in Mating**
- 2 pole
- **300V**
- **5A**

#### **Quality Standards**









# **Snap-In Panel Mount 2 Pole Male** 231-7926













# **Snap-In Panel Mount 2 Pole Female** 231-7922













# **Snap-In Panel Mount 2 Pole Female with 2m Cable** 231-7931







Wiring Diagram





# **Snap-In Panel Mount 2 Pole Male with 2m Cable** 231-7935