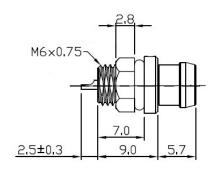

# **Snap-In Panel Mount 2 Pole Male** 231-7926

# **Snap-In Panel Mount 2 Pole Female** 231-7922