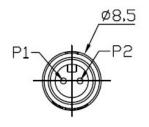

or use when space is at a premium. With an outer diameter of just 8mm these connectors are both small and robust, being environmentally sealed to IP67 making them perfect for use in outdoor applications. The panel mount connectors are also rear potted, this ensures your panel is still sealed to an IP67 rating even when the connector is unmated. Available in 2, 3, 5 or 6 pin variations with both male and female panel mount options available.

#### **Features & Benefits:**

- **PA66 Housing**
- **IP67**
- **Rear-potted**
- **Snap in Mating**
- 2 pole
- **300V**
- **5A**

#### **Quality Standards**









# **Snap-In Panel Mount 2 Pole Male** 231-7926













# **Snap-In Panel Mount 2 Pole Female** 231-7922













# **Snap-In Panel Mount 2 Pole Female with 2m Cable** 231-7931







Wiring Diagram





# **Snap-In Panel Mount 2 Pole Male with 2m Cable** 231-7935