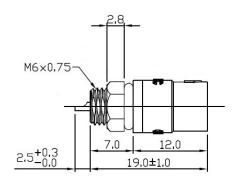

# **Snap-In Panel Mount 2 Pole Female with 2m Cable** 231-7931

Wiring Diagram

# **Snap-In Panel Mount 2 Pole Male with 2m Cable** 231-7935