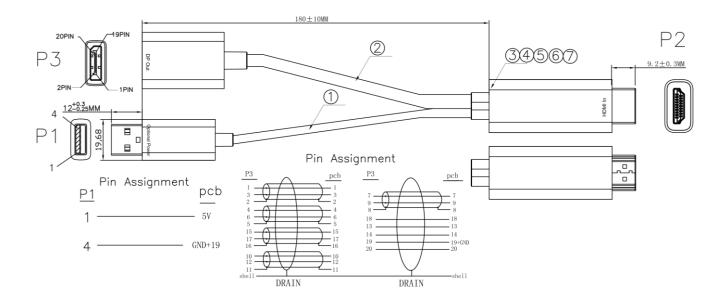

## RS PRO 18cm HDMI to DisplayPort Adapter with USB power

**Stock number: 236-9124** 

EN

The RSPRO HDMI to DisplayPort adapter is the perfect solution for connecting your HDMI computer or graphics card to a DisplayPort monitor or TV. The 18cm cable allows flexibility as well as allowing additional power with the USB cable if needed.

- HDMI to DisplayPort
- Support DisplayPort connector 20 pin
- Support 8-bit &10-bit Deep Colour
- Support the video Bandwidth up to 10.8Gpbs
- Support the 1Mbps' bidirectional auxiliary channel

Manufactured on UL cable UL File Number E342987 UL Style number 20276