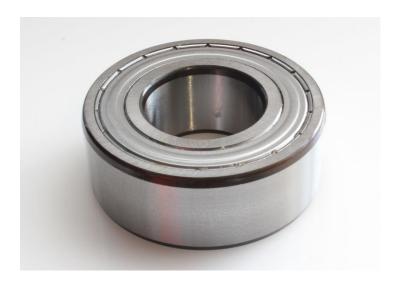

## RS PRO Double Row Angular Contact

Stock No. 2058793

**Technical Specifications:** 

| ld (mm)    | 30    |
|------------|-------|
| Od (mm)    | 62    |
| Width (mm) | 23.8  |
| Material   | Steel |

## **Features & Benefits:**

Double row angular contact ball bearings come with a built in 30° contact angle on each row. The contact angles extend beyond the limits of the bearing, allowing axial and radial loads in either direction.

The design improves rigidity of the bearing as the contact angle centres extend beyond the bearing limits. Installation is much quicker and easier than trying to assemble a pair of bearings as only one bearing needs to be installed.