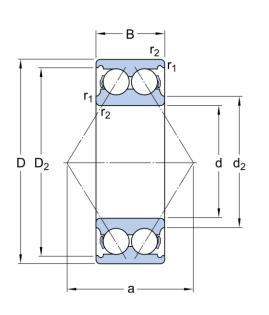

## **Dimensional line drawings**

| _ |  |  |  |
|---|--|--|--|

D

В

 $d_2$ 

 $D_2$ 

 $r_{1,2}$ 

a

62 mm

23.8 mm

≈ 38.7

mm

≈ 55.15 mm

min. 1 mm

36 mm