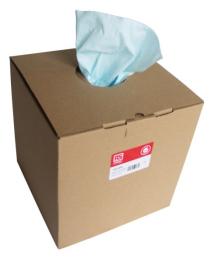

# **RS PRO Box of 400 Blue Cloth Wipes**

Stock number: 186-9958

EN

## **Applications:**

Ideal for all-purpose cleanup, machinery repair, painting, laboratories and food preparation areas, common oil dirt and liquid spill from mechanical equipments, and general wiping for workplace and users themselves.