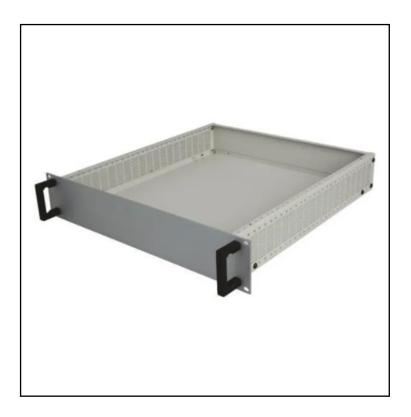

# RS PRO Fitting Cases & Enclosures - 6U Heavy Duty Rack Mount Case Ventilated

RS Stock No.: 6657643

RS Professionally Approved Products bring to you professional quality parts across all product categories. Our product range has been tested by engineers and provides a comparable quality to the leading brands without paying a premium price.

## **RS PRO Heavy Duty Rack Cases**

This range of heavy duty aluminium rack cases from RS PRO offer an excellent enclosure case for rack mount systems. This range of rack mount cases feature ventilated aluminium and steel external panels, offering excellent durability and air flow. The rack mount cases feature grey powder paint finish Zintec steel frames and top covers, further enhancing the durability and corrosion resistance. This range of heavy duty rack mount case enclosures also feature two handles, ensuring safe installation and removal.

#### **FEATURES**

- Highly durable and heavy duty design
- Ventilated, allowing good air circulation and temperature control
- Handles for ease of installation and safe removal
- Ventilated and Unventilated top covers available (purchased separately)
- Quick and easy to install