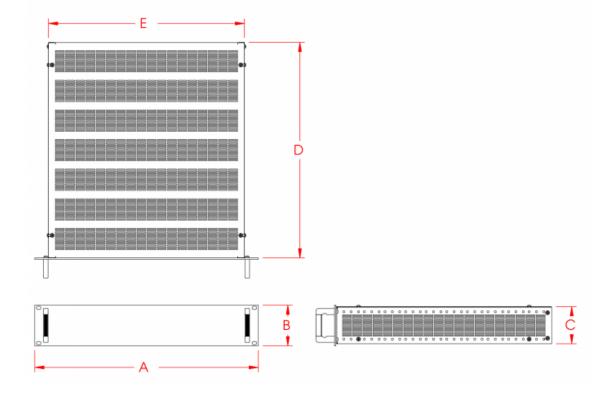

#### **Mechanical Specifications**

| External Dimensions    | <b>imensions</b> 266 x 483 x 466mm |  |  |  |
|------------------------|------------------------------------|--|--|--|
| External Height        | 256 mm                             |  |  |  |
| External Width         | 436 mm                             |  |  |  |
| External Depth         | 466mm                              |  |  |  |
| External Case Material | Aluminium, Steel                   |  |  |  |
| Front Panel Material   | Aluminium                          |  |  |  |

# AVAILABLE DIMENSIONS: 19" HEAVY DUTY RACK CASE

- HEIGHT : 1U to 6U (B) - WIDTH : 483 (A) - DEPTH : 466 (D)