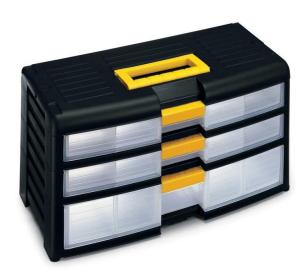

## RS Store-Age Modular Drawer Cabinet 3 Draw

**RS Stock number 838-6554** 

Modular portable drawer cabinet with 3 drawers (2 x h 5 cm with 12 fixed dividers and 1 x h 7,5 cm), foldaway ergonomic handle and patented Block-Age® locking system.

| Colour          | Black/Transparent                    |
|-----------------|--------------------------------------|
|                 |                                      |
|                 |                                      |
| Item Dimension  | L 39,1 cm. x P 19,7 cm. x H 20,3 cm. |
| Material        | Polypropylene                        |
| Item Net Weight | 1,786 Kg.                            |