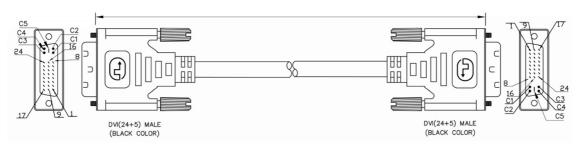

| DVI | 1       | 2 3         | 3  | 4       | 5       | 9            | 10 | 11      | 11      | 12          | 13        | 17       | 18             | 19      | 19      | 20       | 21        |  |
|-----|---------|-------------|----|---------|---------|--------------|----|---------|---------|-------------|-----------|----------|----------------|---------|---------|----------|-----------|--|
| DVI | 1<br>PA | 2 3 3<br>IR |    | 4<br>P/ | 5<br> R | 9 10<br>PAIR |    | 11<br>G | 11<br>G | 12<br>PA    | 13<br>IIR | 17<br>PA | 18<br>IR       | 19<br>G | 19<br>G | 20<br>P/ | 21<br>AIR |  |
|     | 22      | 23          | 24 | 6       | 7       | 8            | 14 | 15      | 16      | C4          | C1        | C2       | C3             | C5      | 64      | -        |           |  |
|     | 22      | 23          | 24 | 6       | 7       | 8            | 14 | 15      | 16      | C4          | C1        | C2       | C3             | C5      | 64      | -        |           |  |
|     | l G     | PÁI         | P  | PAIR    |         |              | 5C |         |         | 'RC' GC' BC |           |          | RG<br>GG<br>BG | SHELL   |         |          |           |  |

- 1. CABLE: 28AWG,UL20276,AL+B-FOIL[#28\*3COA+(#30\*1P+D+FAM)\*7PCS+#28\*1P+#28\*5C],AL+MYLAR+B, BLACK COLOR, OD=9.5±0.2mm, PVC JACKET\*1PCS.
- 2. LENGHT: I
- 3. CONNECTORS: DVI(24+5)MALE\*2PCS(BLACK INSULATOR)(漂金殼).
- MOLDASS'Y DVI TYPE.
  SCREW: #4\*40 INCH SCREW\*4(镀金螺丝).
  CONTACTS