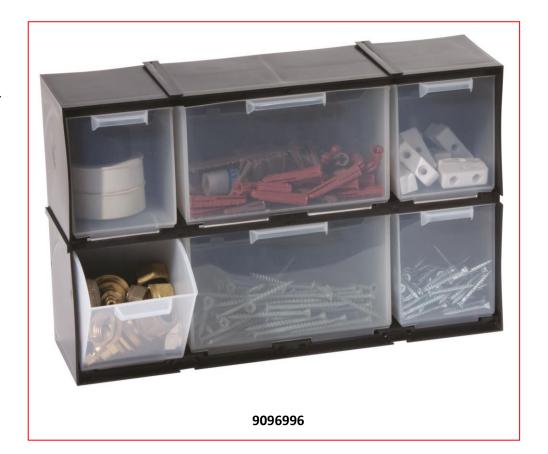

## 6 Tilt Drawer Interlocking Cabinet

## RS Stock number 9096996

A range of interlocking cabinets suitable for use in the home, garage or shed.

• Tilting drawers are ideal for storing small parts such as screws, bolts, nails etc..

• The cabinet can interlock on all sides, so it can easily be modularly extended.

• Made from tough and durable plastic.

• Lightweight

**Overall Size:** 

Length: 325 mm / 12.75 inches
Width: 90 mm / 3.5 inches
Height: 208 mm / 8 inches

| Complete Range of Interlocking Cabinets |                 |              |
|-----------------------------------------|-----------------|--------------|
| No of Drawers                           | Size LxWxH (mm) | RS Stock No. |
| 4                                       | 325 x 90 x 208  | 9096993      |
| 6                                       | 325 x 90 x 208  | 9096996      |
| 8                                       | 325 x 90 x 208  | 9096990      |
| 16                                      | 220 x 70 x 160  | 9097003      |