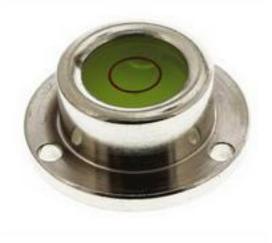

#### **Product Details**

RS Pro 25 mm bulls eye spirit level features metal frame construction with high quality finish. It is suitable for attachment to mobile equipment. It comes with single vial.

#### **Features and Benefits**

- Metal bulls eye
- Single vial
- Ideal for attachment to mobile equipment
- High quality finish

### **Specifications:**

| Dimensions      | 21.5 (dia.) x 10 mm |
|-----------------|---------------------|
| Frame Material  | Metal               |
| Height          | 10 mm               |
| Length          | 25 mm               |
| Level Type      | Bulls Eye           |
| Number of Vials | 1                   |