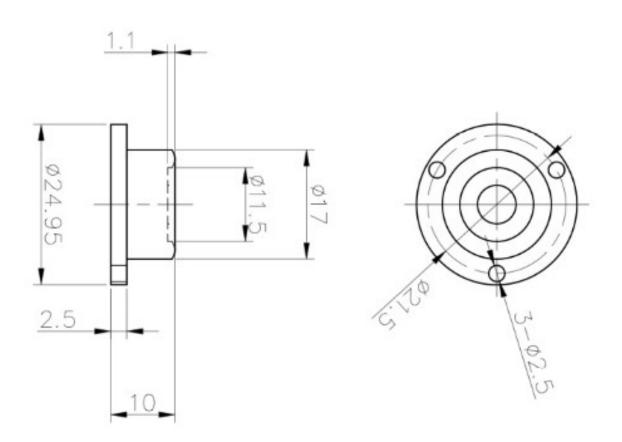

### **Specifications:**

| Dimensions      | 21.5 (dia.) x 10 mm |
|-----------------|---------------------|
| Frame Material  | Metal               |
| Height          | 10 mm               |
| Length          | 25 mm               |
| Level Type      | Bulls Eye           |
| Number of Vials | 1                   |