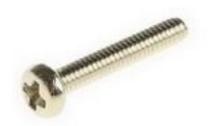

# RS Pro Nickel Plated Brass Pan Head Machine Screws, M2 x 12mm

RS Stock No: 483-0035

#### **Product Details**

RS Pro machine screw measuring M2 x 12 mm, is made of brass with nickel plated finish to resist tarnishing. This pan head screw comes with metric thread. The cross drive screw meets DIN 7985 standards.

#### **Features and Benefits**

- To DIN 85
- · Nickel plated finish to resist tarnishing
- Durable brass construction