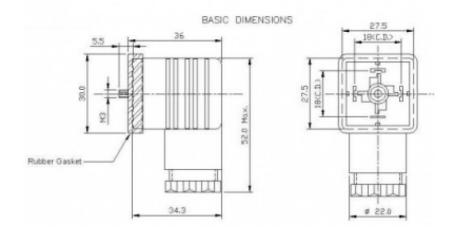

**ENGLISH** 

## **Datasheet**

## **Snap Mounting Outlet**

RS Stock 896-2066



**Dimensions: (mm)** 



## **Specifications**

Connection Type: 2 Pole + Earth

Voltage: 12 VDC / 24 VDC / 48 VDC / 110 VDC / 250 VDC / 110

**VAC / 250 VAC** 

Approvals: NA Standard: NA

Mounting: Screw Type

Type: HD-Socket (HI-DOME) – Illuminated

Socket Type:

DC V Range:

Mounting:

Material For Rubber Gasket:

Material Body:

Type A

12,24,48

M3 Screw

Nitril / Silicon

Polycarbonate

Gland Size: PG-9

Body Colours: Transparent Body Contact Resistance: 20m Ohms max

Current Caring Parts: Copper alloy / Tin plated

Permissible Temp. With/Without Load: 0�C to 90�C Rating: 10A 110VAC, 230VAC

Terminals: Screw-type

H.V Breakdown Test: 2 KV AC For 1 Minute Insulation Resistance: 100 M Ohms min.

RS, Professionally Approved Products, gives you professional quality parts across all products categories. Our ra