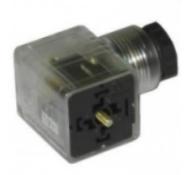

## **Snap Mounting Outlet**

RS Stock 896-2066

**Dimensions: (mm)** 

## **Specifications**

Connection Type: 2 Pole + Earth

Voltage: 12 VDC / 24 VDC / 48 VDC / 110 VDC / 250 VDC / 110

**VAC / 250 VAC** 

Approvals: NA Standard: NA

Mounting: Screw Type

Type: HD-Socket (HI-DOME) – Illuminated