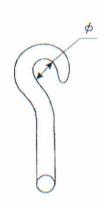

# Spring Hooks

| R.S. Reference<br>Number | O-J     | Dimensions mm |      |      | Finish             |
|--------------------------|---------|---------------|------|------|--------------------|
|                          |         | L             | C    | Ð    |                    |
| 470-743                  | SPC055Z | 56            | 5.5  | 7.5  | Bright Zinc Plated |
| 470-777                  | SPC060Z | 64            | 6.5  | 9    | Bright Zinc Plated |
| 470-771                  | SPC080Z | 83            | 10.5 | 12.5 | Bright Zinc Plated |
| 470-733                  | SPC090Z | 101           | 11   | 14   | Bright Zinc Plated |