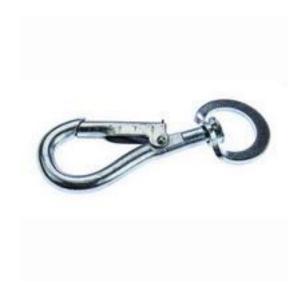

## **RS Pro Chain Link**

RS Stock No: 470-759

## **Product Details**

RS Pro chain link is made of steel with bright zinc plated finish.

#### **Features and Benefits**

- Sizes are link diameter x O/A length
- Swivel spring hooks
- Comes in zinc plated steel finish

## **Specifications:**

| Finish        | Bright Zinc Plated |
|---------------|--------------------|
| Link Diameter | 9.4 mm             |
| Link Length   | 115 mm             |
| Material      | Steel              |
| Туре          | Chain Link         |