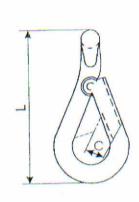

## Swivel Spring Hooks

| R.S. Reference O-J<br>Number | O-J     | Dimensions mm |     |    |      | Finish             |
|------------------------------|---------|---------------|-----|----|------|--------------------|
|                              |         | L             | d   | c  | 2    |                    |
| 470-755                      | SPS055Z | 66            | 5.5 | 6  | 15.5 | Bright Zinc Plated |
| 470-765                      | SPS060Z | 75            | 5.8 | 7  | 15.5 | Bright Zinc Plated |
| N/A                          | SPS080Z | 88            | 6.7 | 7  | 20   | Bright Zinc Plated |
| 470-761                      | SPS090Z | 102           | 7.9 | 9  | 22   | Bright Zinc Plated |
| 470-749                      | SPS100Z | 108           | 8.8 | 11 | 24   | Bright Zinc Plated |
| 470-759                      | SPS115Z | 115           | 9.4 | 11 | 24   | Bright Zinc Plated |