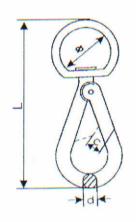

## Swivel Spring Hooks

| R.S. Reference O-J<br>Number | O-J     | Dimensions mm |     |    |      | Finish             |
|------------------------------|---------|---------------|-----|----|------|--------------------|
|                              |         | L             | d   | c  | 2    |                    |
| 470-755                      | SPS055Z | 66            | 5.5 | 6  | 15.5 | Bright Zinc Plated |
| 470-765                      | SPS060Z | 75            | 5.8 | 7  | 15.5 | Bright Zinc Plated |
| N/A                          | SPS080Z | 88            | 6.7 | 7  | 20   | Bright Zinc Plated |
| 470-761                      | SPS090Z | 102           | 7.9 | 9  | 22   | Bright Zinc Plated |
| 470-749                      | SPS100Z | 108           | 8.8 | 11 | 24   | Bright Zinc Plated |
| 470-759                      | SPS115Z | 115           | 9.4 | 11 | 24   | Bright Zinc Plated |