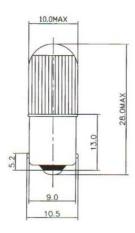

## **Dimensions: (mm)**

| Structure     |          |
|---------------|----------|
| Bulb Type     | T10x30   |
| Bulb Diameter | Ø10.0max |
| Length        | 28.0Max  |
| Base Type     | Ba9s     |

| Design Characteristics |                    |
|------------------------|--------------------|
| Voltage                | 100/120V           |
| Amperage               | 4.5mA <u>+</u> 10% |
| Gas Type               | Neon Gas Filled    |
| Life Hours             | 50,000Hours        |